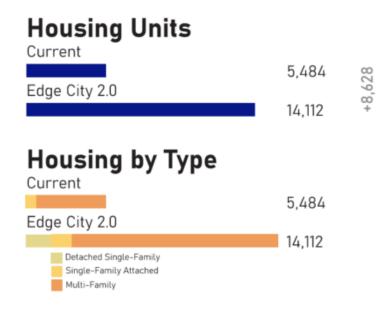

- Higher intensity development
  focused near the Dunwoody
  MARTA station with lower intensity
  development in the northern and
  eastern portions of the study area
- Consistent with the proposed development program
- Aligned with stakeholder and market preferences



### **Building Area: Office**

Current 8.50 M sf Edge City 2.0 10.84 M sf

### **Building Area: Retail**

Current 3.50 M sf Edge City 2.0 4.85 M sf











## DEVELOPMENT SCALE



## **URBAN NODE**



#### **Residential Mix**

Stacked Flats Apartments Condos



URBAN













## CITY NODE

#### **Development Mix**



#### **Residential Mix**

Townhomes Stacked Flats Condos Age-Restricted Units



CITY













## TOWN NODE

#### **Development Mix**



#### **Residential Mix**

Townhomes Age-Restricted Units Compact Detached Cluster Homes Urban Bungalows



#### TOWN













## VILLAGE NODE

#### **Development Mix**



#### **Residential Mix**

Townhomes Compact Detached Cluster Homes Stacked Flats Age-Restricted Unites



VILLAGE













# PRIORITIZE NEW OPEN SPACE

- Central, programmed
  greenspace in walking distance
  to MARTA and higher density
  development
- Pockets of greenspace in surrounding neighborhoods
-