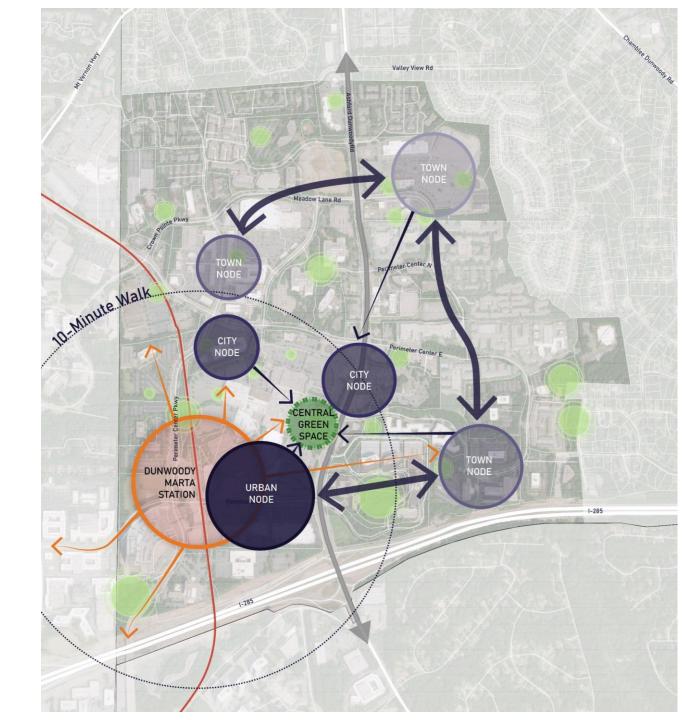

## **URBAN NODE**

## CITY NODE

## TOWN NODE

## VILLAGE NODE

# PRIORITIZE NEW OPEN SPACE

- Central, programmed
  greenspace in walking distance
  to MARTA and higher density
  development
- Pockets of greenspace in surrounding neighborhoods
- Provides elevated quality of life, promoting health, wellness, and overall connectivity

# CREATE CONNECTIONS

- A safe and extensive bicycle and pedestrian network to better connect newly established neighborhoods and nodes and to complete last mile trips from the MARTA for those who use transit
- A street grid to alleviate Ashford-Dunwoody congestion and promote greater walkability