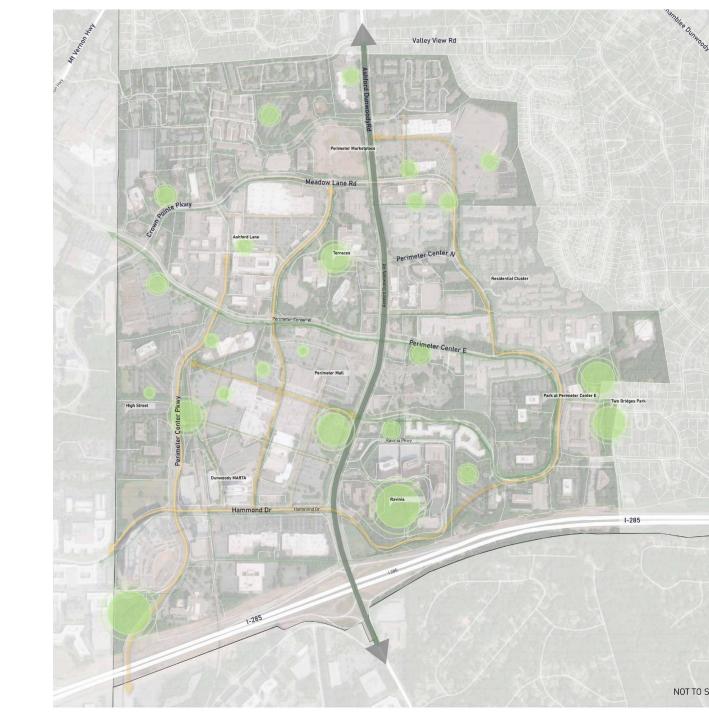

# PRIORITIZE NEW OPEN SPACE

- Central, programmed
  greenspace in walking distance
  to MARTA and higher density
  development
- Pockets of greenspace in surrounding neighborhoods
- Provides elevated quality of life, promoting health, wellness, and overall connectivity