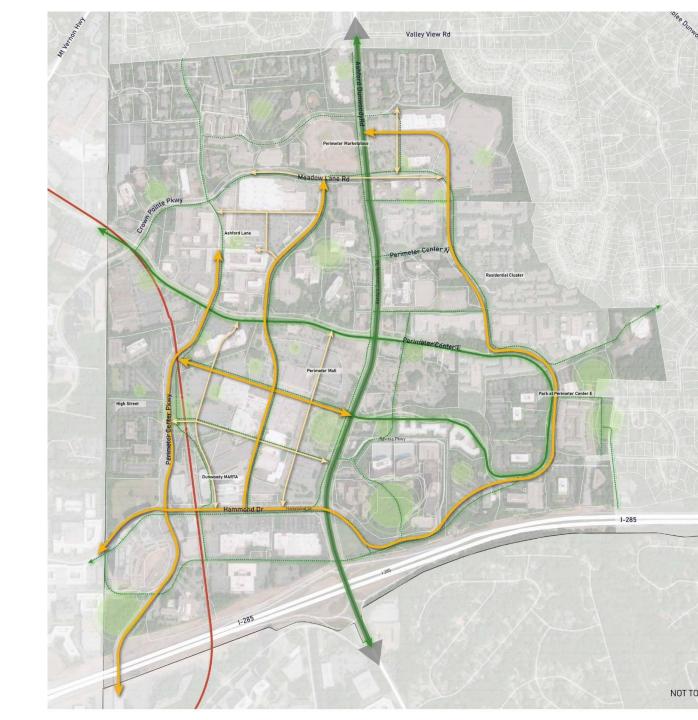

# CREATE CONNECTIONS

- A safe and extensive bicycle and pedestrian network to better connect newly established neighborhoods and nodes and to complete last mile trips from the MARTA for those who use transit
- A street grid to alleviate Ashford-Dunwoody congestion and promote greater walkability