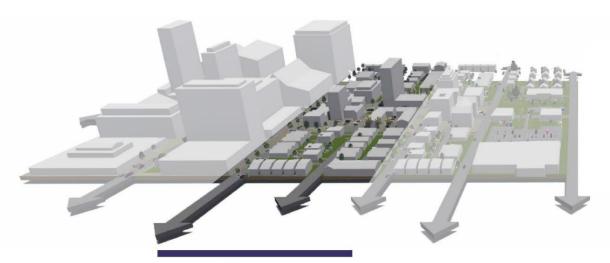

## DEVELOPMENT SCALE

- Higher intensity development
  focused near the Dunwoody
  MARTA station with lower intensity
  development in the northern and
  eastern portions of the study area
- Consistent with the proposed development program
- Aligned with stakeholder and market preferences