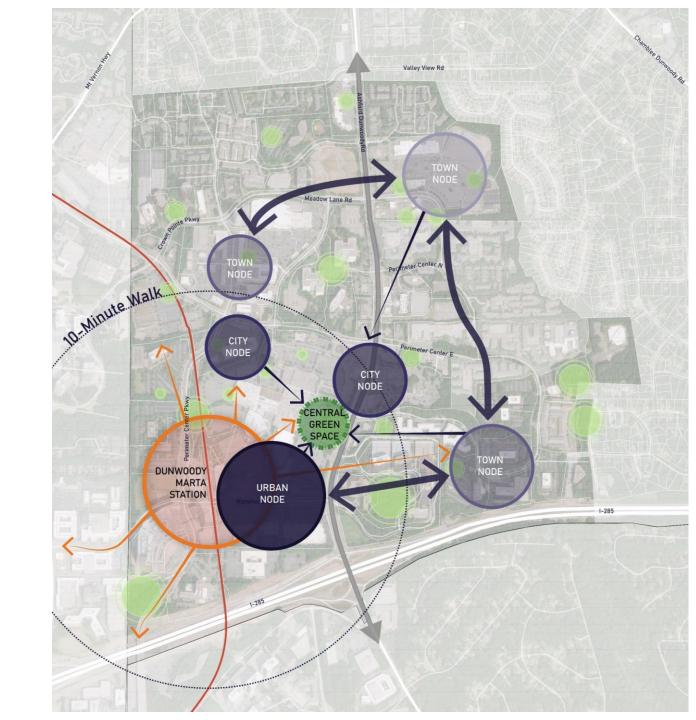

## **URBAN NODE**

## CITY NODE

## TOWN NODE

## VILLAGE NODE

# PRIORITIZE NEW OPEN SPACE

- Central, programmed
  greenspace in walking distance
  to MARTA and higher density
  development
- Pockets of greenspace in surrounding neighborhoods
- Provides elevated quality of life, promoting health, wellness, and overall connectivity

# CREATE CONNECTIONS

- A safe and extensive bicycle and pedestrian network to better connect newly established neighborhoods and nodes and to complete last mile trips from the MARTA for those who use transit
- A street grid to alleviate Ashford-Dunwoody congestion and promote greater walkability