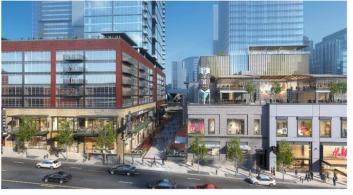

- Higher intensity development
  focused near the Dunwoody
  MARTA station with lower intensity
  development in the northern and
  eastern portions of the study area
- Consistent with the proposed development program
- Aligned with stakeholder and market preferences



### **Building Area: Office**

Current 8.50 M sf Edge City 2.0 10.84 M sf

### **Building Area: Retail**

Current 3.50 M sf Edge City 2.0 4.85 M sf











## DEVELOPMENT SCALE



## **URBAN NODE**



#### **Residential Mix**

Stacked Flats Apartments Condos



URBAN













## CITY NODE

#### **Development Mix**



#### **Residential Mix**

Townhomes Stacked Flats Condos Age-Restricted Units



CITY













## TOWN NODE

#### **Development Mix**



#### **Residential Mix**

Townhomes Age-Restricted Units Compact Detached Cluster Homes Urban Bungalows



#### TOWN













## VILLAGE NODE

#### **Development Mix**



#### **Residential Mix**

Townhomes Compact Detached Cluster Homes Stacked Flats Age-Restricted Unites



VILLAGE













# PRIORITIZE NEW OPEN SPACE

- Central, programmed
  greenspace in walking distance
  to MARTA and higher density
  development
- Pockets of greenspace in surrounding neighborhoods
- Provides elevated quality of life, promoting health, wellness, and overall connectivity



# CREATE CONNECTIONS

- A safe and