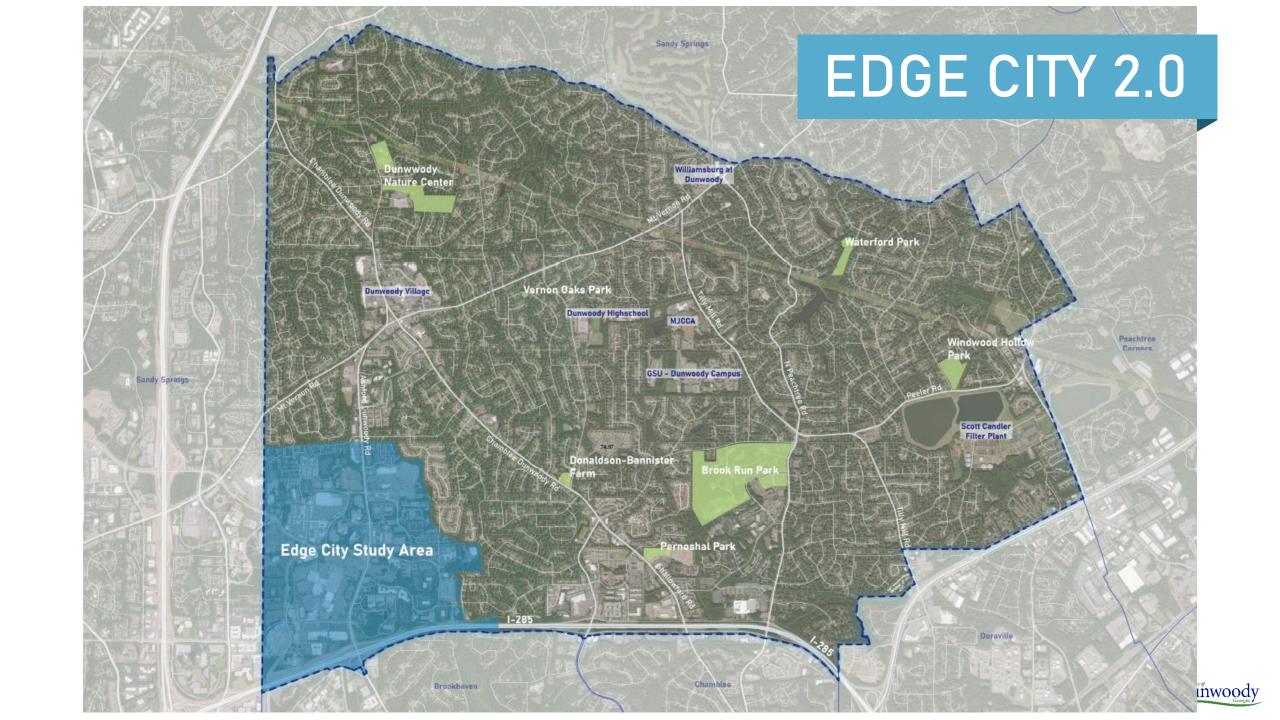

- Higher intensity development
  focused near the Dunwoody
  MARTA station with lower intensity
  development in the northern and
  eastern portions of the study area
- Consistent with the proposed development program
- Aligned with stakeholder and market preferences



### **Building Area: Office**

Current 8.50 M sf Edge City 2.0 10.84 M sf

### **Building Area: Retail**

Current 3.50 M sf Edge City 2.0 4.85 M sf











## DEVELOPMENT SCALE



## **URBAN NODE**



#### **Residential Mix**

Stacked Flats Apartments Condos



URBAN













## CITY NODE

#### **Development Mix**



#### **Residential Mix**

Townhomes Stacked Flats Condos Age-Restricted Units



CITY













## TOWN NODE

#### **Development Mix**



#### **Residential Mix**

Townhomes Age-Restricted Units Com