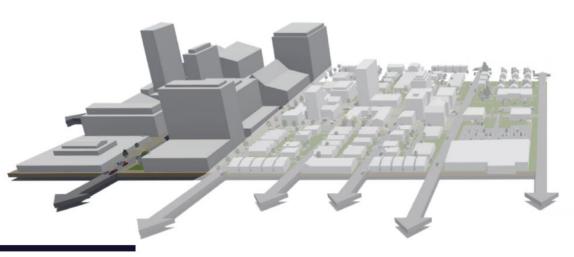

- Higher intensity development
  focused near the Dunwoody
  MARTA station with lower intensity
  development in the northern and
  eastern portions of the study area
- Consistent with the proposed development program
- Aligned with stakeholder and market preferences



### **Building Area: Office**

Current 8.50 M sf Edge City 2.0 10.84 M sf

### **Building Area: Retail**

Current 3.50 M sf Edge City 2.0 4.85 M sf











## DEVELOPMENT SCALE



## **URBAN NODE**



#### **Residential Mix**

Stacked Flats Apartments Condos



URBAN













## CITY NODE

#### **Development Mix**



#### **Residential Mix**

Townhomes Stacked Flats Condos Age-Restricted Units



CITY













## TOWN NODE

#### **Development Mix**



#### **Residential Mix**

Townhomes Age-Restricted Units Compact Detached Cluster Homes Urban Bungalows



#### TOWN













## VILLAGE NODE

#### **Development Mix**



#### **Residential Mix**

Townhomes Compact Detached Cluster Homes Stacked Flats Age-Restricted Unites



VILLAGE













# PRIORITIZE NEW OPEN SPACE

- Central, programmed
  greenspace in walking distance
  to MARTA and higher density
  development
- Pockets of greenspace in surrounding neighborhoods
- Provides elevated quality of life, promoting health, wellness, and overall connectivity



# CREATE CONNECTIONS