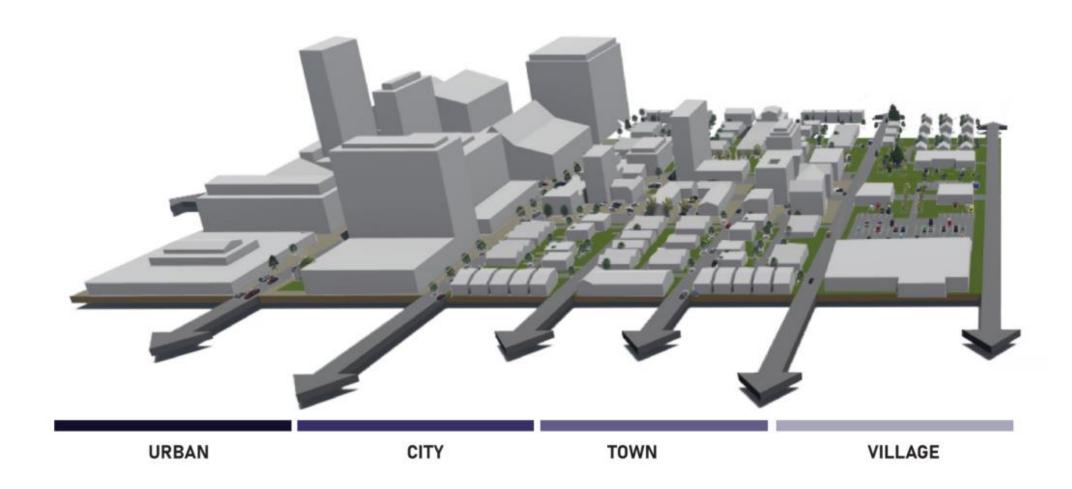

## DEVELOPMENT SCALE

## **URBAN NODE**

## CITY NODE

## TOWN NODE

## VILLAGE NODE