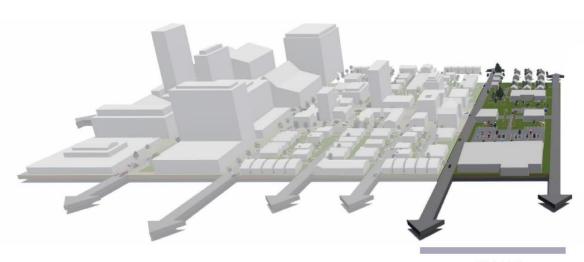

## DEVELOPMENT SCALE

- Higher intensity development
  focused near the Dunwoody
  MARTA station with lower intensity
  development in the northern and
  eastern portions of the study area
- Consistent with the proposed development program
- Aligned with stakeholder and market preferences