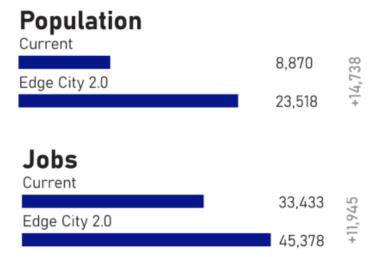

- Higher intensity development
  focused near the Dunwoody
  MARTA station with lower intensity
  development in the northern and
  eastern portions of the study area
- Consistent with the proposed development program
- Aligned with stakeholder and market preferences



### **Building Area: Office**

Current 8.50 M sf Edge City 2.0 10.84 M sf

### **Building Area: Retail**

Current 3.50 M sf Edge City 2.0 4.85 M sf











## DEVELOPMENT SCALE



## **URBAN NODE**



#### **Residential Mix**

Stacked Flats Apartments Condos



URBAN













## CITY NODE

#### **Development Mix**



#### **Residential Mix**

Townhomes Stacked Flats Condos Age-Restricted Units



CITY













## TOWN NODE

#### **Development Mix**



#### **Residential Mix**

Townhomes Age-Restricted Units Compact Detached Cluster Homes Urban Bungalows



#### TOWN













## VILLAGE NODE

#### **Development Mix**



#### **Residential Mix**

Townhomes Compact Detached Cluster Homes Stacked Flats Age-Restricted Unites



VILLAGE













# PRIORITIZE NEW OPEN SPACE

- Central, programmed
  greenspace in walking distance
  to MARTA and higher density
  development
- Pockets of greenspace in surrounding neighborhoods
- Pro