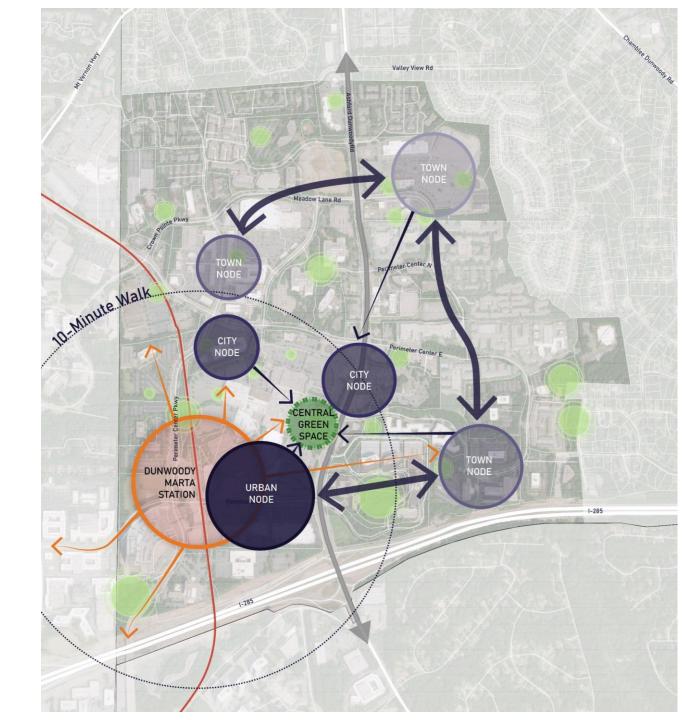

- Higher intensity development
  focused near the Dunwoody
  MARTA station with lower intensity
  development in the northern and
  eastern portions of the study area
- Consistent with the proposed development program
- Aligned with stakeholder and market preferences

## DEVELOPMENT SCALE

## **URBAN NODE**

## CITY NODE

## TOWN NODE

## VILLAGE NODE